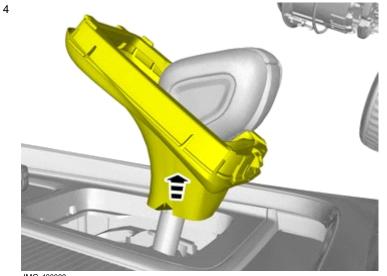

3 W-42388

Use: Interior trim remover

Remove the part carefully

IMG-423889

Release the catches.

Use: Electrician's screwdriver

6