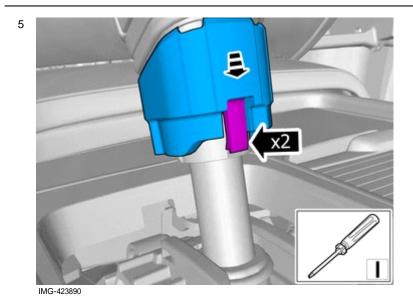

3 W-42388

Use: Interior trim remover

Remove the part carefully

IMG-423889

Release the catches.

Use: Electrician's screwdriver

6