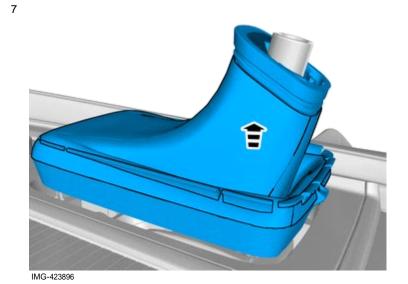

### Installation instructions, accessories

Volvo Car Corporation Gothenburg, Sweden

Release the catches.

Use: Electrician's screwdriver

Remove the marked part.

Remove the marked part.

Accessory installation