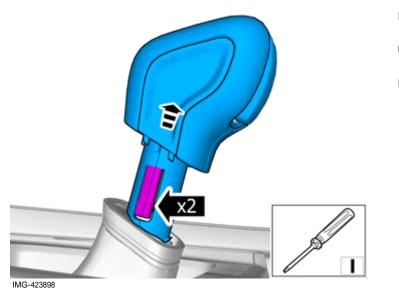

3 W-42388

Use: Interior trim remover

Remove the part carefully

IMG-423889

Release the catches.

Use: Electrician's screwdriver

6