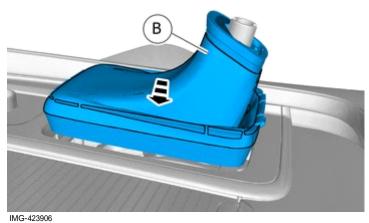

### Installation instructions, accessories

Volvo Car Corporation Gothenburg, Sweden

Release the catches.

Use: Electrician's screwdriver

Remove the marked part.

Remove the marked part.

Accessory installation