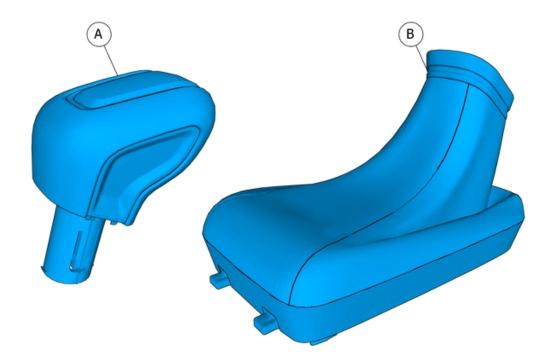

### Installation instructions, accessories

Volvo Car Corporation Gothenburg, Sweden

Release the catches.

Use: Electrician's screwdriver

Remove the marked part.

Remove the marked part.

Accessory installation